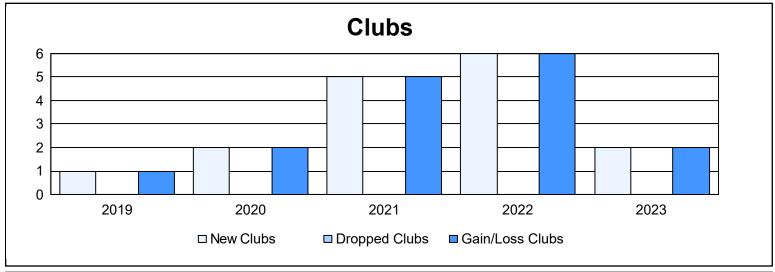

District 3232B1 As of June 2023 Cumulative

| Year      | New<br>Clubs | Dropped<br>Clubs | Gain/<br>Loss<br>Clubs | New<br>Members | Charter<br>Members | Reinstate<br>Members | Transfer<br>Members | Total<br>Member<br>Added | Total<br>Members<br>Dropped | Gain/<br>Loss<br>Members |
|-----------|--------------|------------------|------------------------|----------------|--------------------|----------------------|---------------------|--------------------------|-----------------------------|--------------------------|
| 2018-2019 | 1            | 0                | 1                      | 446            | 59                 | 8                    | 3                   | 516                      | 174                         | 342                      |
| 2019-2020 | 2            | 0                | 2                      | 79             | 41                 | 165                  | 6                   | 291                      | 914                         | -623                     |
| 2020-2021 | 5            | 0                | 5                      | 134            | 93                 | 20                   | 1                   | 248                      | 268                         | -20                      |
| 2021-2022 | 6            | 0                | 6                      | 464            | 221                | 23                   | 1                   | 709                      | 276                         | 433                      |
| 2022-2023 | 2            | 0                | 2                      | 277            | 113                | 79                   | 2                   | 471                      | 499                         | -28                      |
| Average   | 3            | 0                | 3                      | 280            | 105                | 59                   | 3                   | 447                      | 426                         | 21                       |