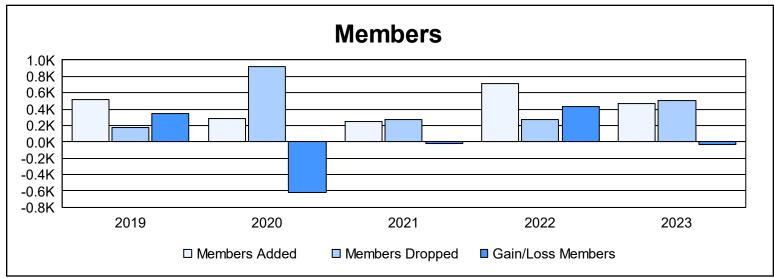

District 3232B1 As of June 2023 Cumulative

| Year      | New<br>Clubs | Dropped<br>Clubs | Gain/<br>Loss<br>Clubs | New<br>Members | Charter<br>Members | Reinstate<br>Members | Transfer<br>Members | Total<br>Member<br>Added | Total<br>Members<br>Dropped | Gain/<br>Loss<br>Members |
|-----------|--------------|------------------|------------------------|----------------|--------------------|----------------------|---------------------|--------------------------|-----------------------------|--------------------------|
| 2018-2019 | 1            | 0                | 1                      | 446            | 59                 | 8                    | 3                   | 516                      | 174                         | 342                      |
| 2019-2020 | 2            | 0                | 2                      | 79             | 41                 | 165                  | 6                   | 291                      | 914                         | -623                     |
| 2020-2021 | 5            | 0                | 5                      | 134            | 93                 | 20                   | 1                   | 248                      | 268                         | -20                      |
| 2021-2022 | 6            | 0                | 6                      | 464            | 221                | 23                   | 1                   | 709                      | 276                         | 433                      |
| 2022-2023 | 2            | 0                | 2                      | 277            | 113                | 79                   | 2                   | 471                      | 499                         | -28                      |
| Average   | 3            | 0                | 3                      | 280            | 105                | 59                   | 3                   | 447                      | 426                         | 21                       |